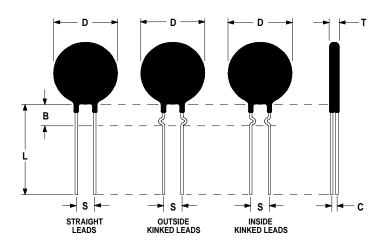

## **Ordering Different Lead Types:**

| Inside Kinked Leads  | Use <b>-A</b> after Ametherm's part # |
|----------------------|---------------------------------------|
| Outside Kinked Leads | Use <b>-B</b> after Ametherm's part # |

For example: to order an inside kinked lead use part number <u>SL22 12103 - A</u>

## **Mechanical Specifications:**

| D                | $20.0 \pm 1.0 \text{ mm}$  |
|------------------|----------------------------|
| T                | $5.0 \pm 0.2 \text{ mm}$   |
| Lead Diameter    | $1.0 \pm 0.1 \text{ mm}$   |
| S                | $7.8 \pm 2.0 \text{ mm}$   |
| L                | $38.0 \pm 9.0 \text{ mm}$  |
| Straight Leads   | $5.0 \pm 1.0 \text{ mm}$   |
| Coating Run Down |                            |
| В                | $11.5 \pm 3.50 \text{ mm}$ |
| С                | $3.82 \pm 1.0 \text{ mm}$  |